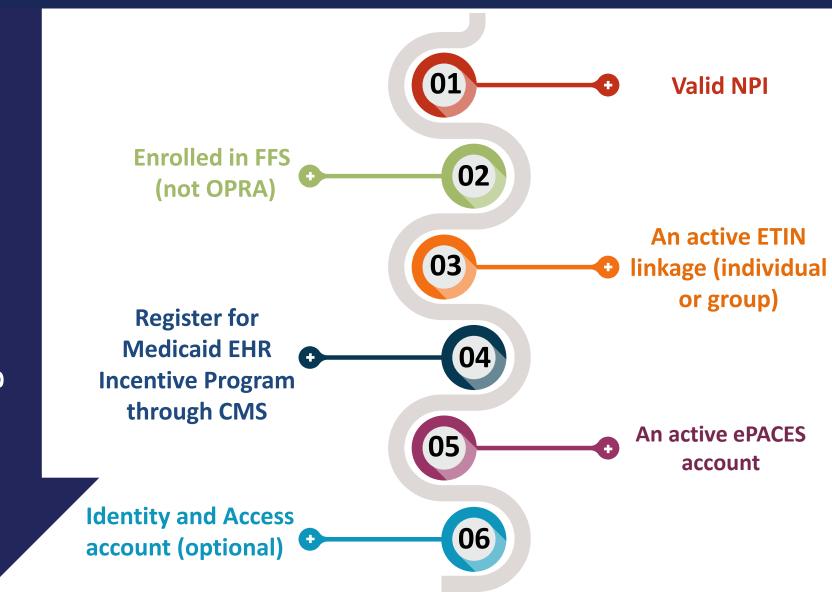

Join the CHCANYS **HCCN** team next How do I Wednesday 5/17 attest?! for office hours on attestation!