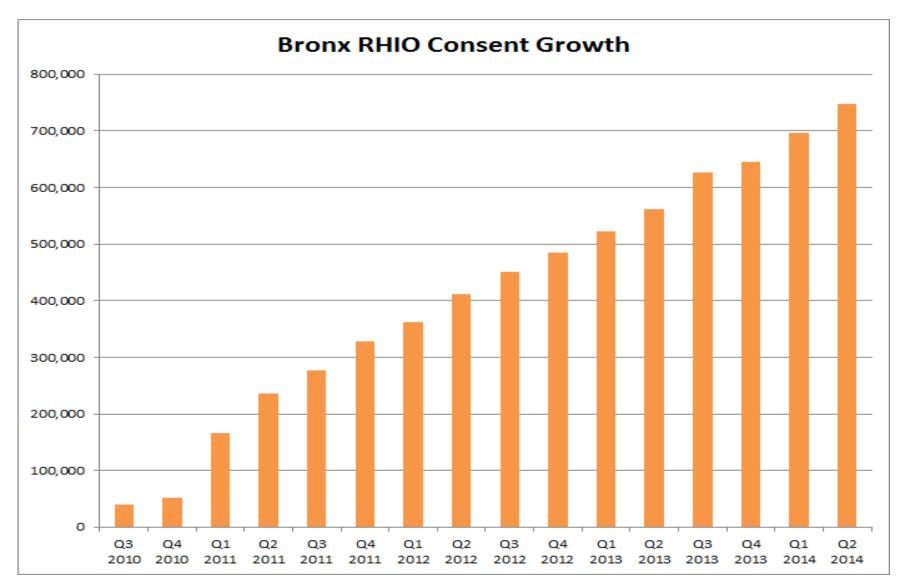

|                     |
| FQHCs are highlighted in Yellow       |          |          |          |          |          |   |   |   |          | Bronz               |





# Bronx RHIO Patient Consent Process

- Each facility collects facility-specific consent from patient
- Facilities with Registration/EMR and Data Feed to RHIO:
  - Enter consent value of E, N, or Y into designated consent field in site system
  - Consent message is sent to RHIO automatically and updates RHIO immediately upon receipt
- Facilities without data feed to RHIO:
  - Enter consent into front end of RHIO system Virtual Health Record, OR
  - Send RHIO a flat file with demographic, MRN and other matching information with consent value. RHIO feeds this into the system via an internally created HL7 message







# Some Key RHIO Functions for FQHCs

- Subscriptions for Registration Alerts
- Referral Routing
- Data Availability Flags
- Single Sign-On
- Analytics
- Health Home Support



# Registration Alerts

# Subscriptions- An immediate benefit from the HIE

- A subscription proactively establishes a relationship between a provider and patient and automatically triggers notification to the provider based on specific healthcare related events.
- A Subscription for Registration Alerts notifies the subscription holder whenever the patient is admitted to or discharged from an ED or Inpatient setting.
- Consent is not required to establish a subscription, but is required to receive the notification alert.



# Ways to turn ON/OFF a subscription

- Front end RHIO portal
  - Manual, one by one
  - Pr