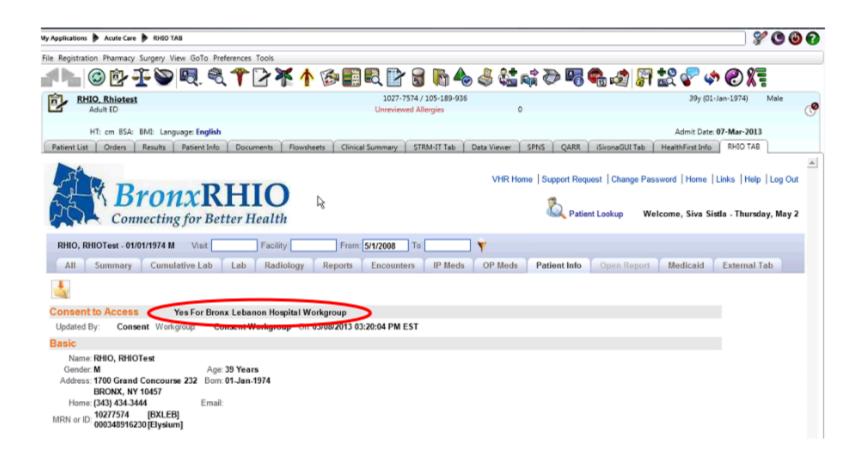

If a Patient has signed a Yes consent, users will be brought directly to the patient chart in the Virtual Health Record:

If a Patient has signed a No consent, users will be denied access to the patient chart: