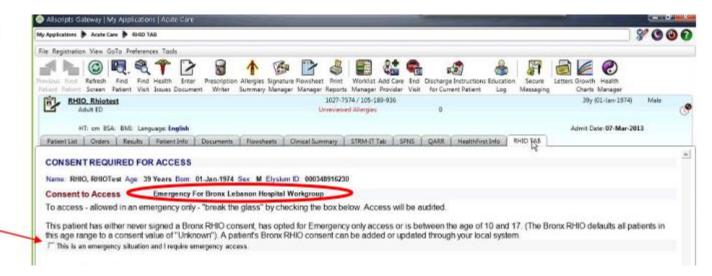

#### A Break the Glass user:

Allows Break the Glass access

If a Patient has never signed a consent, depending on credentials users will see one of two screens:

A non-Break the Glass user:

A Break the Glass user:

Allows Break the Glass access