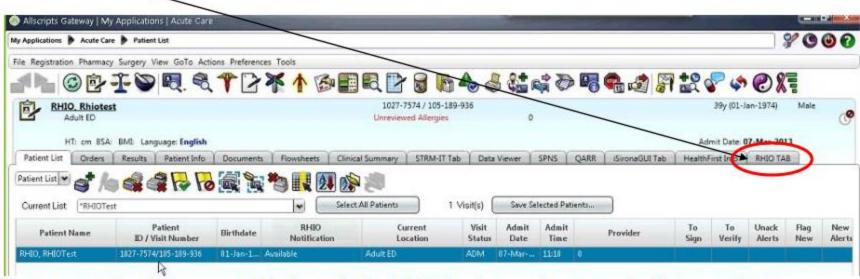

# Single Sign-on

From Allscripts, go to a patient chart and select the patient from the Patient List Click on the BxRHIO tab (in these test screens it's labeled RHIO Tab)

While user credentials are verified, and the RHIO looks up the record of the patient in Allscripts, users will see this screen: