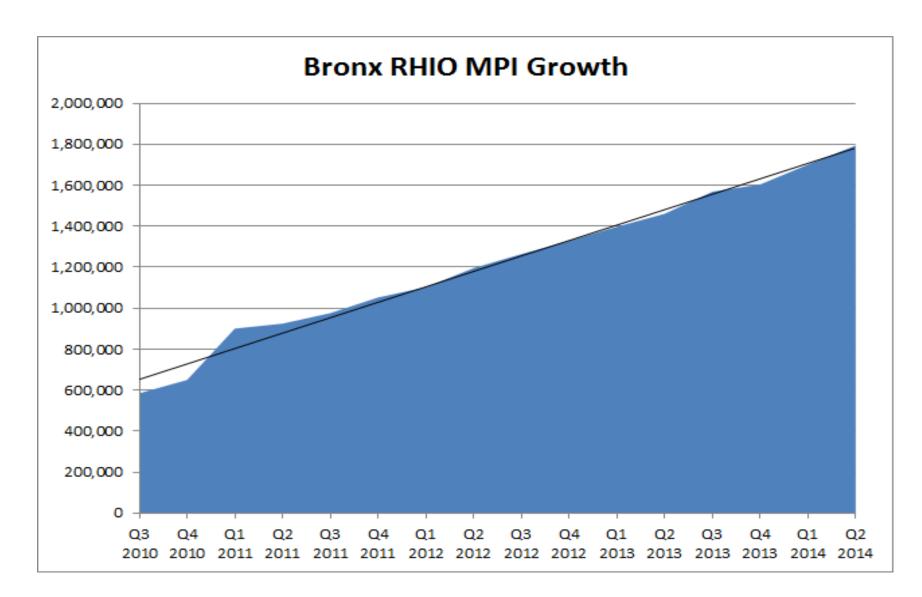

|          | ~        |          |   |   |   |          |                     |
| SBH Health System                     | <b>✓</b> | <b>✓</b> | <b>✓</b> | <b>✓</b> | <b>✓</b> |   |   |   | ~        |                     |
| Union Community Health Center         | <b>✓</b> | ~        |          | ~        | ~        |   |   |   | ~        |                     |
| Urban Health Plan                     | <b>✓</b> |          |          | ~        |          |   |   |   |          |                     |
| Visiting Nurse Service of NY          | ~        | ~        | ~        | ~        | ~        | ~ |   | ~ | ~        |                     |
| FQHCs are highlighted in Yellow       |          |          |          |          |          |   |   |   |          | Bronz               |





# Bronx RHIO Patient Consent Process

- Each facility collects facility-specific consent from patient
- Facilities with Registration/EMR and Data Feed to RHIO:
  - Enter consent value of E, N, or Y into designated consent field in site system
  - Consent message is sent to RHIO automatically and updates RHIO immediately upon receipt
- Facilities without data feed to RHIO:
  - Enter consent into front end of RHIO system Virtual Health Record, OR
  - Send RHIO a flat file with demographic, MRN and other matching information with consent value. RHIO feeds this into the system via an internally created HL7 message







# Some Key RHIO Functions for FQHCs

- Subscriptions for Registration Alerts
- Referral Routing
- Data Availability Flags
- Single Sign-On
- Analytics
- Health Home Suppor