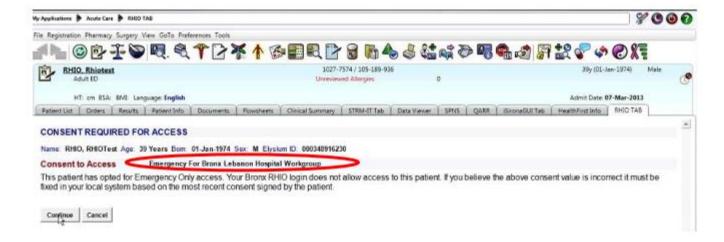

If a Patient has signed an Emergency Only consent, depending on credentials users will see one of two screens:

A non-Break the Glass user: