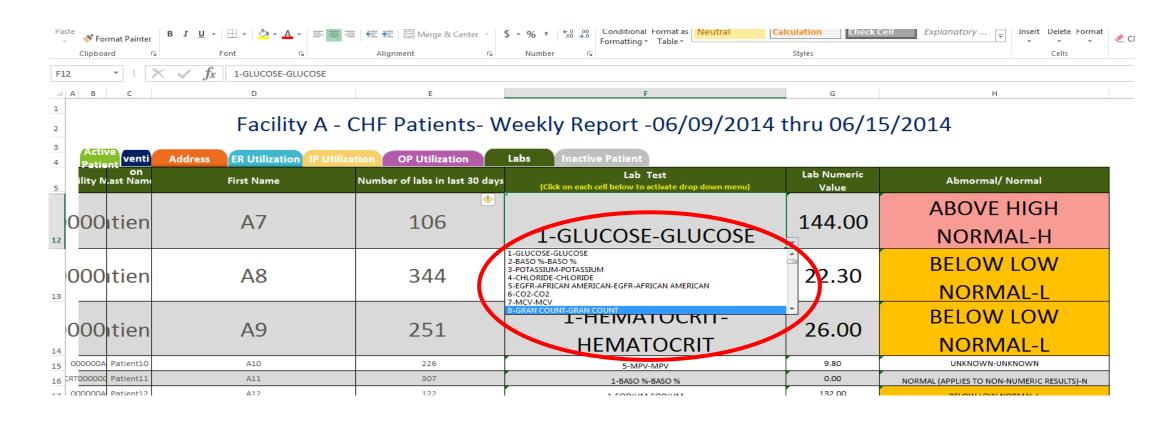

# Sample Report: Laboratory Activity

| Patient venti          | Address ER Utilization IP Utiliza | tion OP Utilization            | Labs Inactive Patient                                          |                      |                  |
|------------------------|-----------------------------------|--------------------------------|----------------------------------------------------------------|----------------------|------------------|
| on<br>ility N.ast Name | First Name                        | Number of labs in last 30 days | Lab Test (Click on each cell below to activate drop down menu) | Lab Numeric<br>Value | Abmormal/ Normal |
| OOution                | ۸7                                | 106                            |                                                                | 144.00               | ABOVE HIGH       |
| 00itien                | A7                                | 106                            | 1-GLUCOSE-GLUCOSE                                              | 144.00               | NORMAL-H         |
| 00itien                | A8                                | 344                            | 1-HEMATOCRIT-                                                  | 22.30                | BELOW LOW        |
| OUITIEII               | Ao                                | 344                            | HEMATOCRIT                                                     | 22.30                | NORMAL-L         |
| 00itien                | A9                                | 251                            | 1-HEMATOCRIT-                                                  | 26.00                | BELOW LOW        |
| oomen                  | A9                                | 231                            | HEMATOCRIT                                                     | 20.00                | NORMAL-L         |

# Sample Report: Laboratory Activity