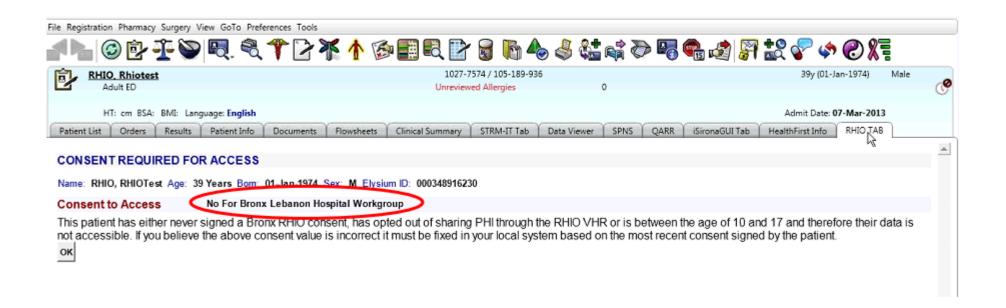

If a Patient has signed a Yes consent, users will be brought directly to the patient chart in the Virtual Health Record:

If a Patient has signed a No consent, users will be denied access to the patient chart: