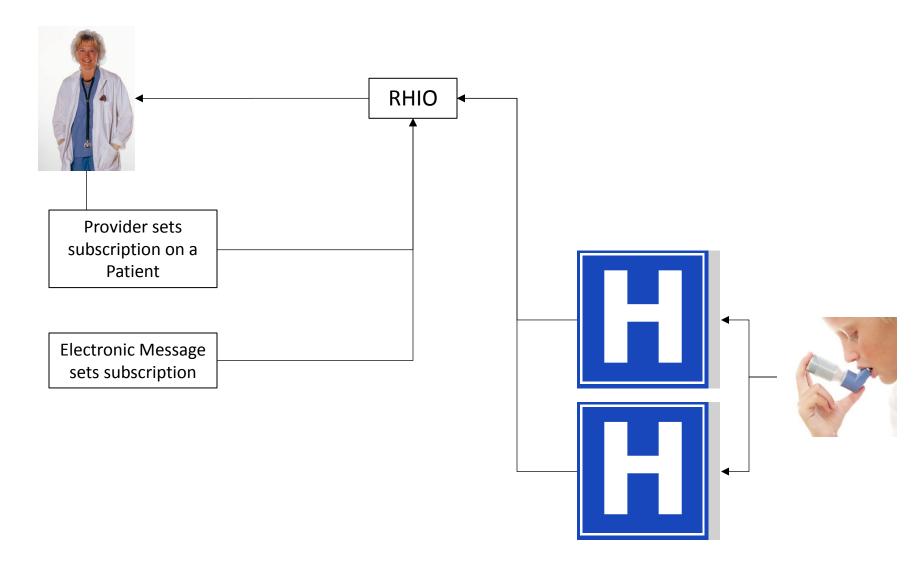

# Registration Alerts

# Subscriptions- An immediate benefit from the HIE

- A subscription proactively establishes a relationship between a provider and patient and automatically triggers notification to the provider based on specific healthcare related events.
- A Subscription for Registration Alerts notifies the subscription holder whenever the patient is admitted to or discharged from an ED or Inpatient setting.
- Consent is not required to establish a subscription, but is required to receive the notification alert.

# Ways to turn ON/OFF a subscription

- Front end RHIO portal
  - Manual, one by one
  - Provider/User requires appropriate credentials
- Admit transaction (A04)
  - Covers entire patient population
  - Allows only 1 subscription type for all patients, although can use differentiator like location to set multiple subscriptions
- Order Message (ORM)
  - "Order" a subscription
  - Provides Flexibility (trigger, multiple subscription settings)

# Receiving Notifications:

- RHIO portal
  - Requires appropriate user credentials- out of workflow
  - This option will be replaced by Direct Messaging in the near future
- Local EMR
  - Requires ability of local system to receive HL7 messages
  - RHIO can provide local MRN when known

# **Subscription Data Flow**