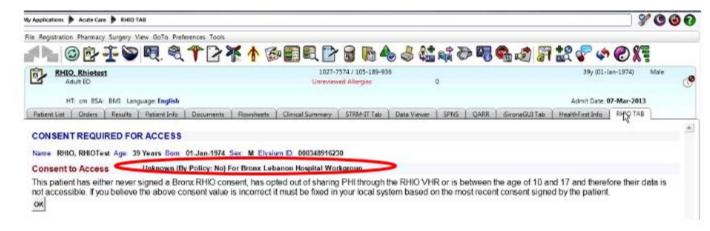

#### A Break the Glass user:

Allows Break the Glass access

If a Patient has never signed a consent, depending on credentials users will see one of two screens:

A non-Break the Glass user:

A Break the Glass user: