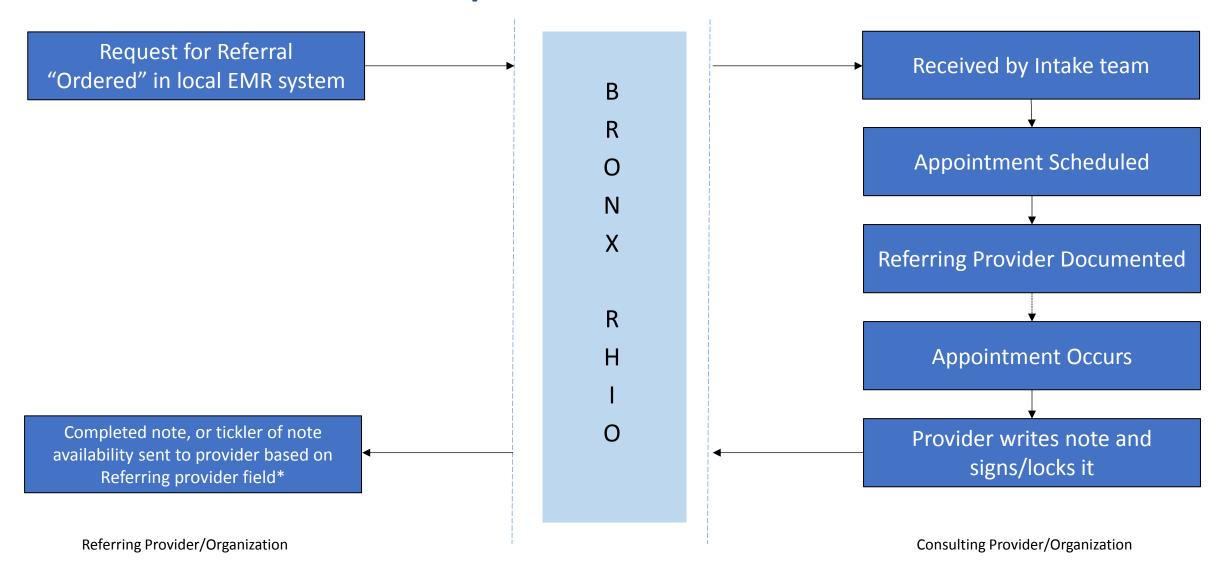

# Referral Routing and Reporting

### **Electronic Referral Loop**

<sup>\*</sup> Note all reports with referring provider listed are routed