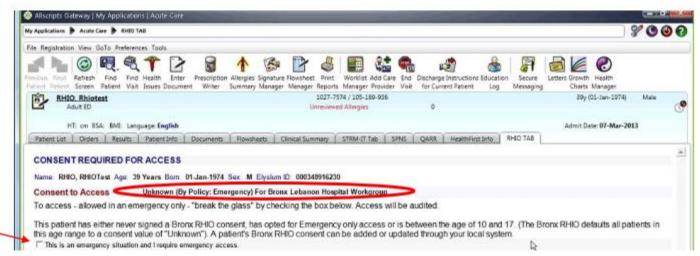

# Single Sign-on

From Allscripts, go to a patient chart and select the patient from the Patient List Click on the BxRHIO tab (in these test screens it's labeled RHIO Tab)

While user credentials are verified, and the RHIO looks up the record of the patient in Allscripts, users will see this screen:

If a Patient has signed a Yes consent, users will be brought directly to the patient chart in the Virtual Health Record:

If a Patient has signed a No consent, users will be denied access to the patient chart:

If a Patient has signed an Emergency Only consent, depending on credentials users will see one of two screens:

A non-Break the Glass user:

#### A Break the Glass user:

Allows Break the Glass access

If a Patient has never signed a consent, depending on credentials users will see one of two screens:

A non-Break the Glass user:

A Break the Glass user:

Allows Break the Glass access