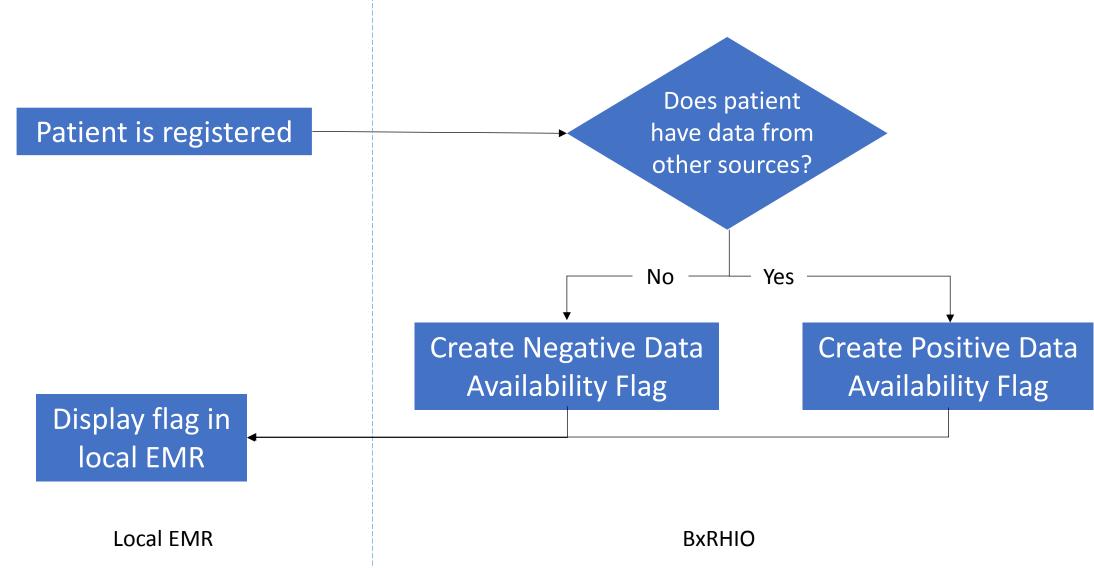

ntire patient population
  - Allows only 1 subscription type for all patients, although can use differentiator like location to set multiple subscriptions
- Order Message (ORM)
  - "Order" a subscription
  - Provides Flexibility (trigger, multiple subscription settings)



# Receiving Notifications:

- RHIO portal
  - Requires appropriate user credentials- out of workflow
  - This option will be replaced by Direct Messaging in the near future
- Local EMR
  - Requires ability of local system to receive HL7 messages
  - RHIO can provide local MRN when known



# **Subscription Data Flow**





# Referral Routing and Reporting

### **Electronic Referral Loop**





<sup>\*</sup> Note all reports with referring provider listed are routed

# Data Availability Flags

## Data Availability Flags





# Single Sign-on

From Allscripts, go to a patient chart and select the patient from the Patient List Click on the BxRHIO tab (in these test screens it's labeled RHIO Tab)



While user credentials are verified, and the RHIO looks up the record of the patient in Allscripts, users will see this screen:





If a Patient has signed a Yes consent, users will be brought directly to the patient chart in the Virtual Health Record:





If a Patient has signed a No consent, users will be denied access to the patient chart:





If a Patient has signed an Emergency Only consent, depending on credentials users will see one of two screens:

A non-Break the Glass user:



#### A Break the Glass user:



Allows Break the Glass access



If a Patient has never signed a consent, depending on credent