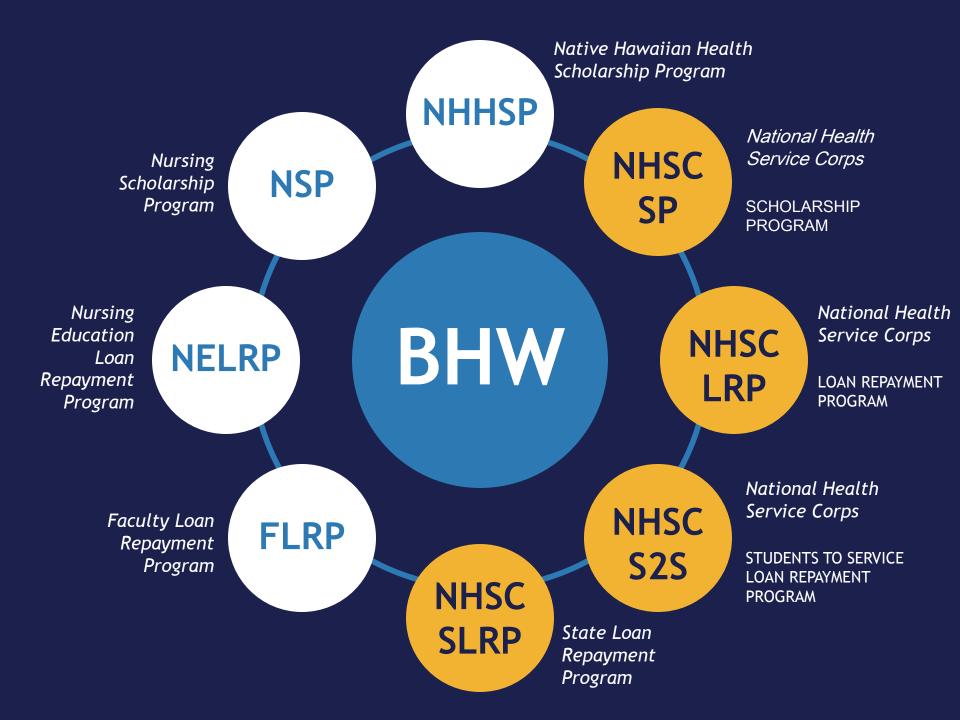

#### NHSC Scholarship Program

- Program Requirements
  - Full-time student at an accredited school
  - Placement in a HPSA of 14 or higher
  - Minimum of 2-year service commitment after completing training
  - After 2-years, match year for year
- Eligible Disciplines
  - Primary Care
  - Dentistry
- Regional Offices manage Scholar Placement

## **Students to Service Loan Repayment Program**

- FY 2015 Application Cycle OPEN NOW
- Program Requirements
  - Physicians in 4<sup>th</sup> year of training
  - Placement in a HPSA of 14 or higher
  - 3-year service commitment
- Eligible Disciplines
  - MD's
  - DO's
  - Must match to primary care residency

## **NHSC Loan Repayment Program**

- Program Requirements
  - 2 years full-time service
  - Serving in a HPSA of 14 or higher
  - Half-time service possible
- Eligible Disciplines
  - Primary Care
  - Dentistry
  - Mental / Behavioral Health