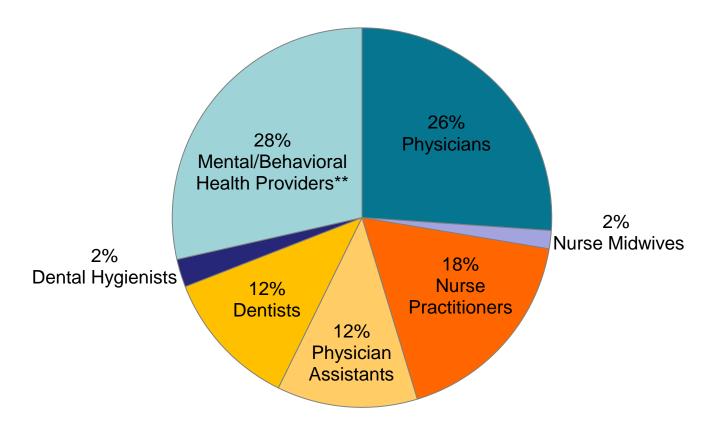

# More than 9,200 NHSC clinicians were working in communities with limited access to health care in 2014\*

\*NHSC Field Strength report (as of September 30, 2014)

\*\*Mental and Behavioral Health Provider disciplines include: Health Service Psychologist, Licensed Clinical Social Worker, Psychiatric Nurse Specialist, Marriage and Family Therapist, and Licensed Professional Counselor