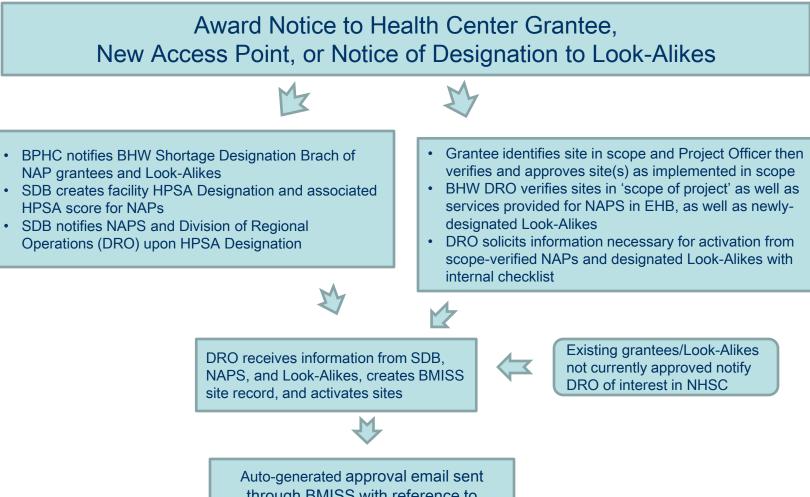

#### Process for NHSC Auto-approval of Health Center Grantees and Look-Alikes

through BMISS with reference to Welcome Kit and Site Agreement