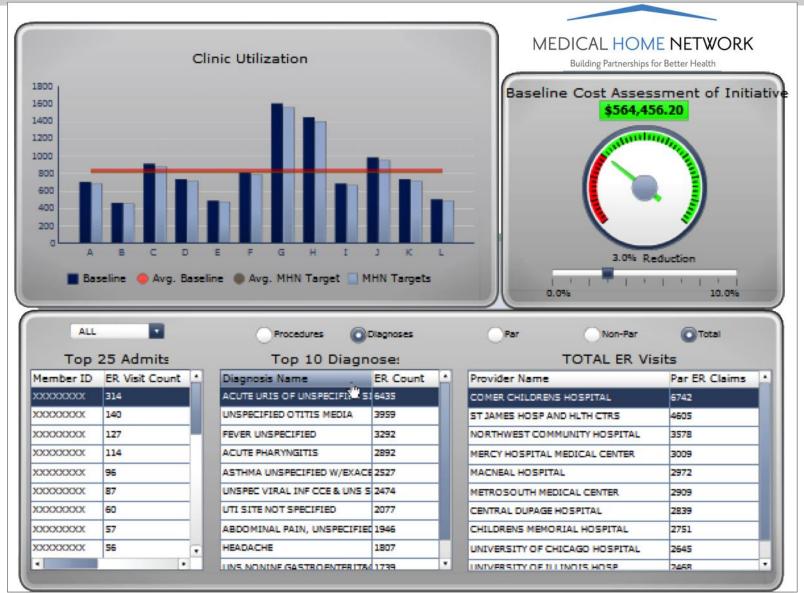

# Plan for Population Health

- Goal: Improve health outcomes of the service area population including reducing health disparities
- Choosing a target
  - Community needs assessment

### Focus:

- Social determinants, environmental and societal factors
- Integration of population health strategies into health delivery systems
- Priority areas: "winnable battles"
- Choosing and monitoring core measures