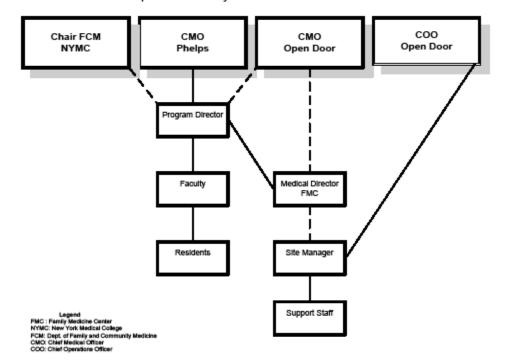

Table of Organization/Lines of authority

#### FAMILY MEDICINE RESIDENCY

New York Medical College - Phelps Memorial Hospital Center Open Door Family Medical Centers